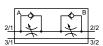

3/2-way

KN-063-DRS for 3/2-way valves, adjustable with screwdriver

KN-063-DRH for 3/2-way valves, manually adjustable