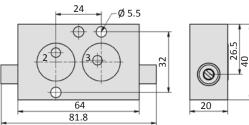

|  |
| (Ex)              | Valves in accordance with 2014/34/EU (ATEX) available. (Chapter 13)                                                                                                                                                                         |  |



Flow control valves for speed regulation of pneumatically operated actuators. Mounting between NAMUR valve and actuator. Adjustable with screwdriver or manually. The location pin, screws and seals are included.

3/2-way



KN-063-DRS for 3/2-way valves, adjustable with screwdriver

KN-063-DRH for 3/2-way valves, manually adjustable

# 5/2- and 5/3-way



KN-065-DRS for 5/2-way- and 5/3-way valves, adjustable with screwdriver



KN-065-DRH for 5/2-way- and 5/3-way valves, manually adjustable

## Dimensions

#### KN-063-DRS



KN-063-DRH



KN-065-DRS



KN-065-DRH