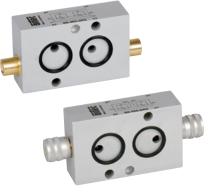

Flow control valves for speed regulation of pneumatically operated actuators. Mounting between NAMUR valve and actuator. Adjustable with screwdriver or manually. The location pin, screws and seals are included.

3/2-way

KN-063-DRS for 3/2-way valves, adjustable with screwdriver

KN-063-DRH for 3/2-way valves, manually adjustable

# 5/2- and 5/3-way

KN-065-DRS for 5/2-way- and 5/3-way valves, adjustable with screwdriver

KN-065-DRH for 5/2-way- and 5/3-way valves, manually adjustable