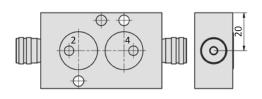

dance with 2014/34/EU (ATEX) available. (Chapter 13)                                                                                                                                                                         |  |



Flow control valves for speed regulation of pneumatically operated actuators. Mounting between NAMUR valve and actuator. Adjustable with screwdriver or manually. The location pin, screws and seals are included.

3/2-way



KN-063-DRS for 3/2-way valves, adjustable with screwdriver

KN-063-DRH for 3/2-way valves, manually adjustable

# 5/2- and 5/3-way



KN-065-DRS for 5/2-way- and 5/3-way valves, adjustable with screwdriver



KN-065-DRH for 5/2-way- and 5/3-way valves, manually adjustable

## Dimensions

#### KN-063-DRS



KN-063-DRH



KN-065-DRS



KN-065-DRH