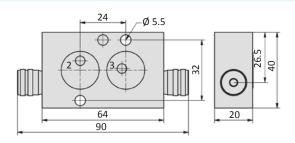

| Valves in accordance with 2014/34/EU (ATEX) available. (Chapter 13)                                                                                                                                                                         |  |



Flow control valves for speed regulation of pneumatically operated actuators. Mounting between NAMUR valve and actuator. Adjustable with screwdriver or manually. The location pin, screws and seals are included.

3/2-way



KN-063-DRS for 3/2-way valves, adjustable with screwdriver

KN-063-DRH for 3/2-way valves, manually adjustable

# 5/2- and 5/3-way



KN-065-DRS for 5/2-way- and 5/3-way valves, adjustable with screwdriver



KN-065-DRH for 5/2-way- and 5/3-way valves, manually adjustable

## Dimensions

#### KN-063-DRS



KN-063-DRH



KN-065-DRS



KN-065-DRH