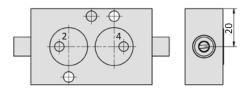

alves in accordance with 2014/34/EU (ATEX) available. (Chapter 13)                                                                                                                                                                         |  |



Flow control valves for speed regulation of pneumatically operated actuators. Mounting between NAMUR valve and actuator. Adjustable with screwdriver or manually. The location pin, screws and seals are included.

3/2-way



KN-063-DRS for 3/2-way valves, adjustable with screwdriver

KN-063-DRH for 3/2-way valves, manually adjustable

# 5/2- and 5/3-way



KN-065-DRS for 5/2-way- and 5/3-way valves, adjustable with screwdriver



KN-065-DRH for 5/2-way- and 5/3-way valves, manually adjustable

## Dimensions

#### KN-063-DRS



KN-063-DRH



KN-065-DRS



KN-065-DRH