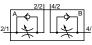

# 5/2- and 5/3-way

KN-065-DRS for 5/2-way- and 5/3-way valves, adjustable with screwdriver

KN-065-DRH for 5/2-way- and 5/3-way valves, manually adjustable