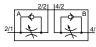

# 5/2- and 5/3-way

KN-065-DRS for 5/2-way- and 5/3-way valves, adjustable with screwdriver

KN-065-DRH for 5/2-way- and 5/3-way valves, manually adjustable